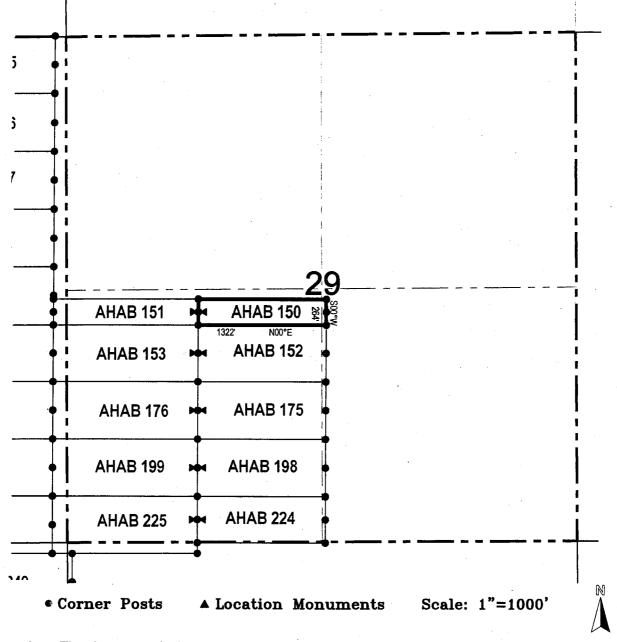

a Salt River Base and Meridian, A<br>of the following quarter section (s), section (s), Township (s) and Ran<br>the SE 1/4 of Section 29, Township 4 South, Range 13 East, Gila & Salt Ri<br>Florence Mining District.<br>The locality of this claim with reference to some natural object or perr<br>(if any) concerning its locality are as follows: <u>7888 feet north and 781</u><br>Section 31, Township 4 South, Range 13 East, to the northeast corne                | at each corner and one at the<br>in Section <u>29</u> , Towns<br>rizona and this claim encomp<br>ge (s) <u>NE 1/4 of the SW 1/4 a</u><br>ver Base and Meridian, Pinal Co<br>manent monument and additi<br><u>9 feet east of the southwest c</u><br>r of the claim. | hip <u>4</u><br>basses portions<br><u>nd NW 1/4 of</u><br>bunty, Arizona, |



- 1. The above map depicts the AHAB 150 Lode Claim, which is located in the
- 2. NE 1/4 of the SW 1/4 and NW 1/4 of the SE 1/4 of Section 29, Township 4 South, Range 13 East, Gila & Salt River Base and Meridian, Pinal County, Arizona, Florence Mining District.
- 3. The type of corner and location monuments used are wood 2"x2"x48" posts and metal tags with location information written thereon.
- 4. The bearings and distances in degrees and feet between claim corners are as depicted on the above map.

Resolution Copper Mining LLC P.O. Box 1944 Superior, AZ 85723

| LOCATION NOTICE FOR LODE MINING CLAIM                                                                                                                                                                               |