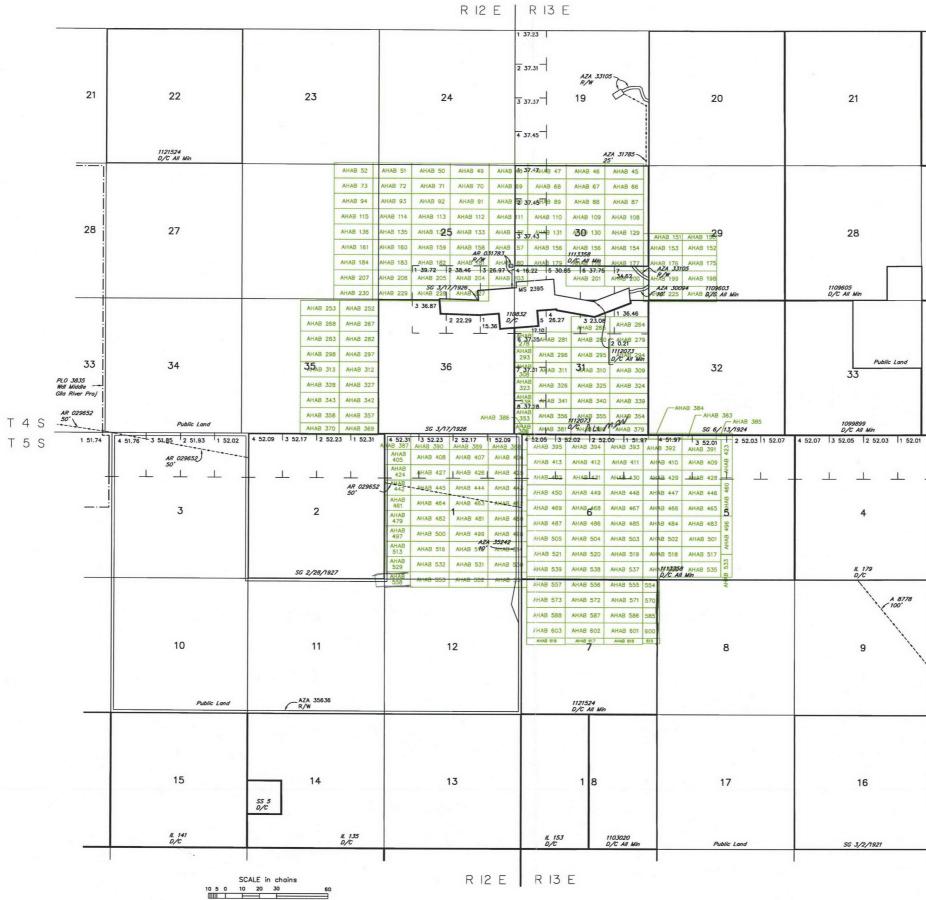

|                   |                               |
| Ļ                 | 8/19/1997         |                               |
|                   |                   |                               |
|                   |                   |                               |

| CURRENT TO |   | 8Y |   |         |
|------------|---|----|---|---------|
| 8/19/1997  | æ |    |   |         |
|            |   |    |   |         |
| •          |   |    |   |         |
|            |   |    |   |         |
|            |   |    |   |         |
|            |   |    | _ |         |
|            |   |    |   | T.49.   |
|            |   |    |   | R. 13 - |

TOWNSHIP 4 & 5 SOUTH RANGE 12 & 13 EAST OF THE GILA AND SALT RIVER MERIDIAN, ARIZONA AMC 446091 - 446328

PINAL COUNTY

0



Notes from remarks column - T4S R13E A 1115 Opens to ME - Subj to Stips AMC 313368 -313371, 313378-313391 - Subj to Recl Stips Sec 6, 9, 17, 18, 19, 20 T 4 S T 5 S