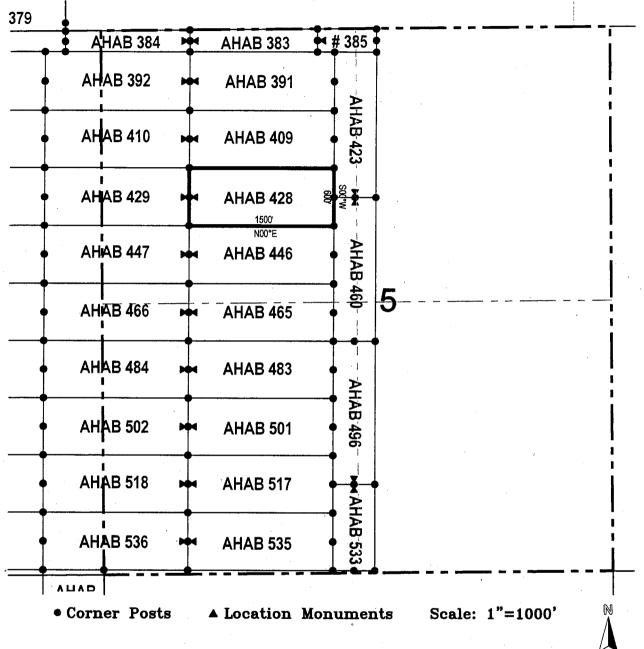

on the ground this day of, 20                                                                                                                                                                 | <u>17</u> .                                             |
| LOCATOR (s) Resolution Copper Mining LLC AGENT: T. Robert Breen /<br>P.O. Box 1944                                                                                                                             | CAN                                                     |
| Superior, Arizona 85273                                                                                                                                                                                        |                                                         |

AMC446243



- 1. The above map depicts the **AHAB 428** Lode Claim, which is located in the SW 1/4 and SE 1/4 of the NW 1/4 of Section 5, Township 5 South, Range 13 East, Gila & Salt River Base and Meridian, Pinal County, Arizona, Florence Mining District.
- 2. The type of corner and location monuments used are wood 2"x2"x48" posts and metal tags with location information written thereon.
- 3. The bearings and distances in degrees and feet between claim corners are as depicted on the above map.

| When recorded return | to: |
|----------------------|-----|
|----------------------|-----|

Resolution Copper Mining LLC P.O. Box 1944 Superior, AZ 85723

| LOCATION NOTICE FOR LODE MINING CLAIM