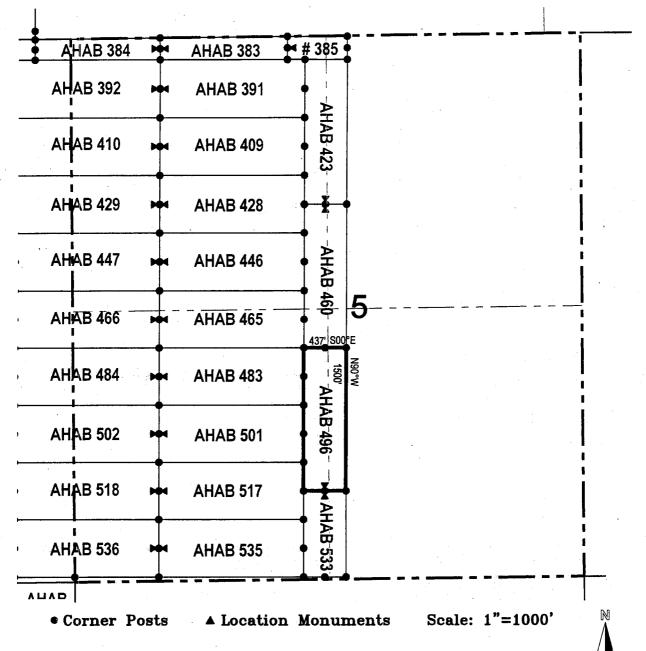

|                                                                                                                                                     | 4000                                                                                                 |                                                                                         | <u> </u>          |



- 1. The above map depicts the AHAB 496 Lode Claim, which is located in the SE 1/4 and NE 1/4 of the SW 1/4, and SW 1/4 and NW 1/4 of the SE 1/4 of Section 5, Township 5 South, Range 13 East, Gila & Salt River Base and Meridian, Pinal County, Arizona, Florence Mining District.
- 2. The type of corner and location monuments used are wood 2"x2"x48" posts and metal tags with location information written thereon.
- 3. The bearings and distances in degrees and feet between claim corners are as depicted on the above map.

| When recorded return to:                                                                                                                                    |                                                                                                  |
|----------------