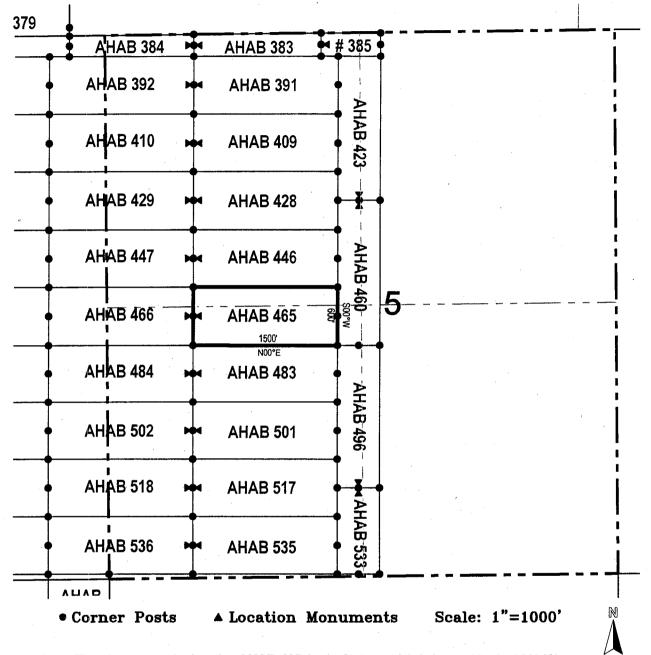

$\underline{\mathcal{U}}$ day of $\underline{\mathcal{Z}}$ | <u>, 17.</u> , 20 <u>17</u> . | M                       |
| LOCATOR (s) Resolution Copper Mining LL        | C AGENT: T. Robert B                                       | reen /                        | UN -                    |
| P.O. Box 1944                                  |                                                            |                               | $\square$               |
| Superior, Arizona 85273                        |                                                            |                               |                         |
|                                                |                                                            |                               | •                       |



- 1. The above map depicts the **AHAB 465** Lode Claim, which is located in the NW 1/4 and NE 1/4 of the SW 1/4, and SE 1/4 and SW 1/4 of the NW 1/4 of Section 5, Township 5 South, Range 13 East, Gila & Salt River Base and Meridian, Pinal County, Arizona, Florence Mining District.
- 2. The type of corner and location monuments used are wood 2"x2"x48" posts and metal tags with location information written thereon.
- 3. The bearings and distances in degrees and feet between claim corners are as depicted on the above map.

| When recorded return to:         Resolution Copper Mining LLC         P.O. Box 1944         Superior, AZ 85723         DCCATION NOTICE FOR LODE MINING CLAIM         NOTICE IS HEREBY GIVEN that the