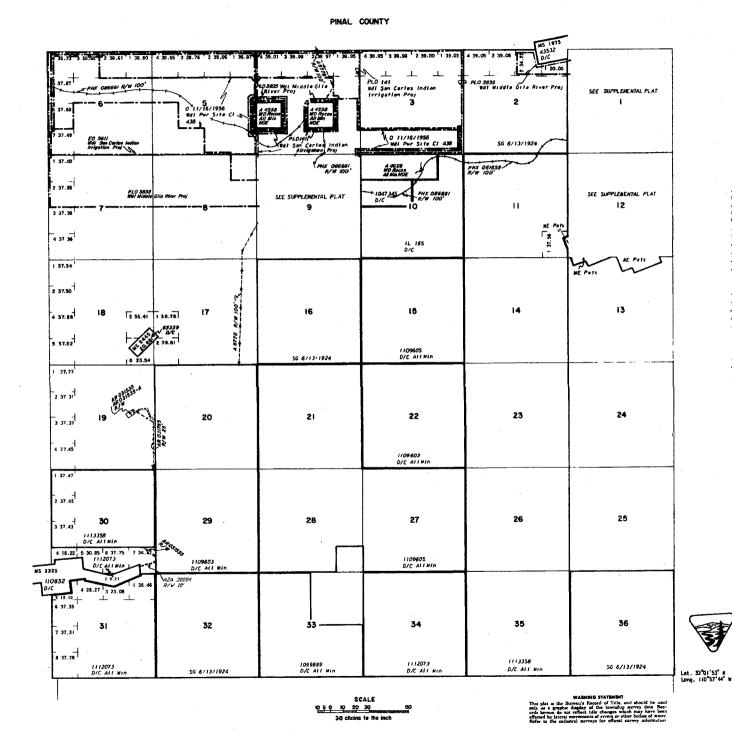

RDERS AFECTING DISPOSAL OR USE OF UNIDENTIFIED LANDS WITHORAMY FOR CLASSIFICATION, MINERALS, WATER AND/OR OTHER PUBLIC PURPOSES. REFER TO INDEX OF MISCELLANEOUS DOCUMENTS

32'56'33"N 111'03'55"W

 CURRENT TO
 TA
 GSR Mer

 9-11-2013
 ACAD
 T
 5 S

 R
 12 E
 R

#### TOWNSHIP 4 SOUTH RANGE 12 EAST OF THE GILA AND SALT RIVER MERIDIAN, ARIZONA

- 3 - A



1997 - 1997 - **1997 - 1997** 





FOR ORDERS EFFECTING DISPOSAL OR USE OF UNIDENTIFIED LANOS WITHDRAWN FOR CLASSIFICATION, MINERALS, WATER AND/OR OTHER PUBLIC PURPOSES. REFER TO INDEX OF MISCELLANEOUS DOCUMENTS. DIST. NO 2 MDS 613 SW 614 SE ATOD O 6/27/1967 Opens to HE Subject to Stips Sec 4 Lois 1,2,3,4 Sec. 5 Lots 1, #1/2 3, EV24



#### TOWNSHIP 4 SOUTH RANGE 13 EAST OF THE GILA AND SALT RIVER MERIDIAN, ARIZONA

STATUS OF PUBLIC DOMAIN



INDEX TO SEGREGATED TRACTS RESUMPT ORIGINAL SUBJYT TRACT IND T R BEC BUDDIVIDION

|                   |                   | DISPOSAL OR USE OF            |
|-------------------|-------------------|-------------------------------|
|                   |                   | THURAWN FOR CLASSIFICATION,   |
| MINERALS,         | WATER AND         | r itther public purposes,     |
| REFER TO          | INDEX OF MIS      | CELLANEOUS DOCUMENTS          |
|                   |                   |                               |
| DIST NO           | 2                 |                               |
|                   |                   |                               |
|                   |                   |                               |
| MDS 638           |                   |