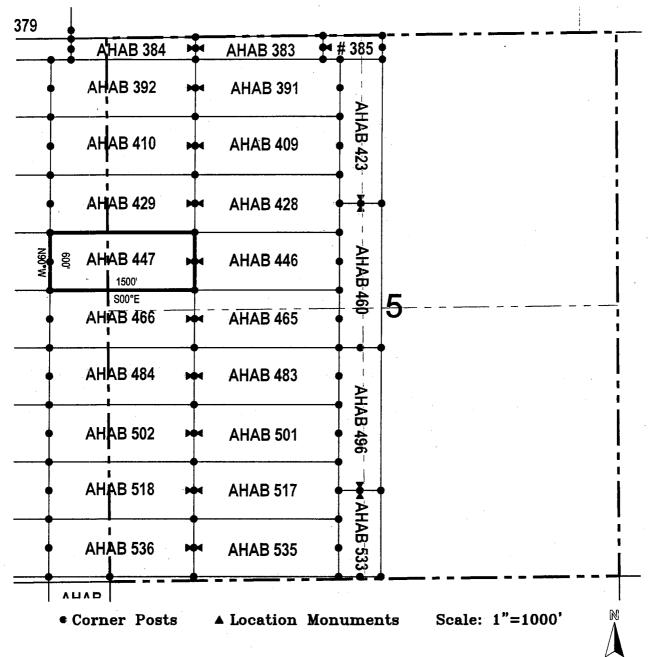

|
|                                                                                                                                                                                                        |                                                                                            |

| DATED AND POSTED on the ground this           | day of <u>Sept</u> :  | _, <u>2017</u> . |
|-----------------------------------------------|-----------------------|------------------|
| LOCATOR (s) Resolution Copper Mining LLC AGEN | NT: T. Robert Breen / |                  |
| P.O. Box 1944                                 |                       |                  |
| Superior, Arizona 85273                       |                       |                  |



- 1. The above map depicts the AHAB 447 Lode Claim, which is located in the SW 1/4 of the NW 1/4 of Section 5, and SE 1/4 of the NE 1/4 of Section 6, Township 5 South, Range 13 East, Gila & Salt River Base and Meridian, Pinal County, Arizona, Florence Mining District.
- 2. The type of corner and location monuments used are wood 2"x2"x48" posts and metal tags with location information written thereon.
- 3. The bearings and distances in degrees and feet between claim corners are as depicted on the above map.

| When recorded return to:                                                                                                                              |                                              |
|-----------------------------------------------------------------------------------