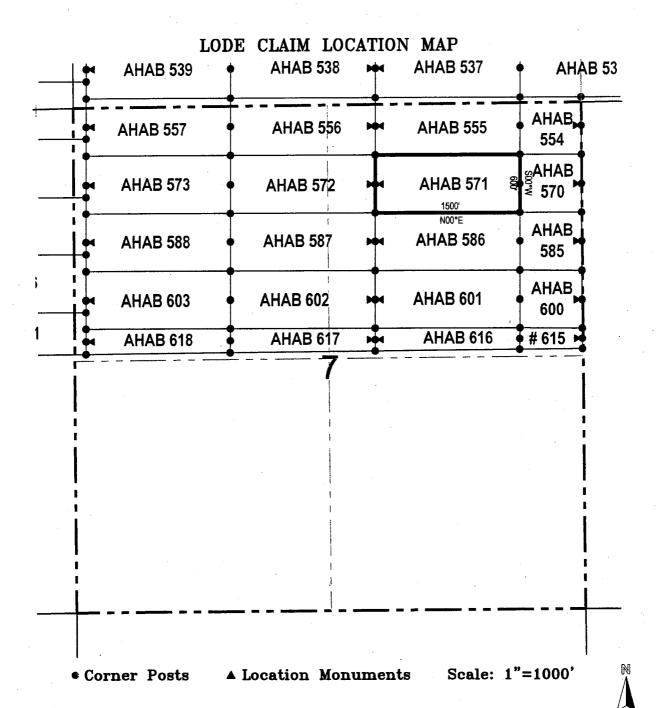

#### TOWNSHIP 4 SOUTH RANGE 13 EAST OF THE GILA AND SALT RIVER MERIDIAN, ARIZONA

STATUS OF PUBLIC DOMAIN

INDEX TO SEGREGATED TRACTS RESUMPT ORIGINAL SUBJYT TRACT IND T R BEC BUDDIVIDION

|                   |                   | DISPOSAL OR USE OF            |
|-------------------|-------------------|-------------------------------|
|                   |                   | THURAWN FOR CLASSIFICATION,   |
| MINERALS,         | WATER AND         | r itther public purposes,     |
| REFER TO          | INDEX OF MIS      | CELLANEOUS DOCUMENTS          |
|                   |                   |                               |
| DIST NO           | 2                 |                               |
|                   |                   |                               |
|                   |                   |                               |
| MDS 638           |                   |                               |
| 639               |                   |                               |
| 640               | SW                |                               |
|                   |                   |                               |
| Reci Shps         | AI417 A455        | 56                            |
| Sec 5             |                   |                               |
|                   |                   |                               |
|                   |                   |                               |
|                   | pens to ME S      |                               |
|                   |                   | NW1/4 & SI/2 NEV/4            |
| Sec 9             |                   | , HEL/4SEV4, EL/2MM/4SEV4,    |
|                   | Lats 3.4. ML      | 2 SW1/4                       |
|                   |                   |                               |
| Bert Stin         | 46490. 460        | 722, AT366 , AT367            |
| Sec               |                   |                               |
|                   | <u> </u>          |                               |
|                   |                   |                               |
| Reci Stip         | A6059             |                               |
| 500               |                   |                               |
| Sec               | 9                 |                               |
|                   |                   |                               |
|                   | AS TO ME SUDJ     | An Etime                      |
|                   |                   |                               |
| 340               | 9 SUZSEV4,        | w1/2 NW1/4, SE1/4             |
|                   |                   |                               |
| AMC 3133          | 49-313371,313     | 3379-313381 Set to Rect Stips |
| Sect              | ions 8, 9, 17, 18 | , 19, 20                      |
|                   |                   |                               |
|                   |                   |                               |
|                   |                   |                               |
|                   |                   |                               |
|                   |                   |                               |
|                   |                   |                               |
|                   |                   |                               |
|                   |                   |                               |
|                   |                   |                               |
|                   |                   |                               |
| · · · · · · · · · |                   |                               |
|                   |                   |                               |
|                   |                   |                               |
|                   | <u></u>           |                               |
|                   |                   |                               |
|                   |                   |                               |
|                   |                   |                               |
|                   |                   |                               |
|                   |                   |                               |
|                   |                   |                               |
|                   |                   |                               |
|                   |                   |                               |
| <u> </u>          |                   |                               |
|                   |                   |                               |
| )                 |                   |                               |
| /                 |                   |                               |
|                   |                   |                               |
| <b>—</b>          | CURRENT TO        | <b>B</b> Y                    |
|                   |                   |                               |
| Ļ                 | 8/19/1997         |                               |
|                   |                   |                               |
|                   |                   |                               |

| CURRENT TO |   | 8Y |   |         |
|------------|---|----|---|---------|
| 8/19/1997  | æ |    |   |         |
|            |   |    |   |         |
| •          |   |    |   |         |
|            |   |    |   |         |
|            |   |    |   |         |
|            |   |    | _ |         |
|            |   |    |   | T.49.   |
|            |   |    |   | R. 13 - |