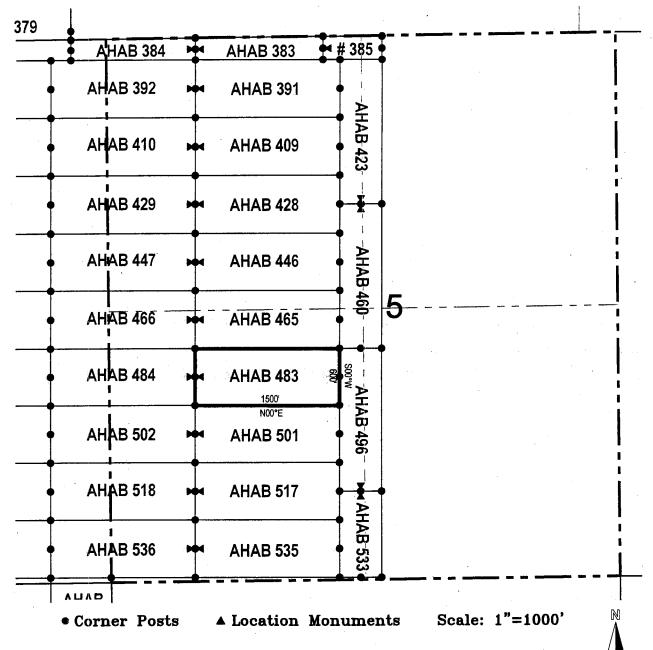

|



- 1. The above map depicts the **AHAB 483** Lode Claim, which is located in the NW 1/4 and NE 1/4 of the SW 1/4 of Section 5, Township 5 South, Range 13 East, Gila & Salt River Base and Meridian, Pinal County, Arizona, Florence Mining District.
- 2. The type of corner and location monuments used are wood 2"x2"x48" posts and metal tags with location information written thereon.
- 3. The bearings and distances in degrees and feet between claim corners are as depicted on the above map.

| · · · · · · · · · · · · · · · · · · ·                                                                                                                                                                |                                                       |
|---------------------------------------------------