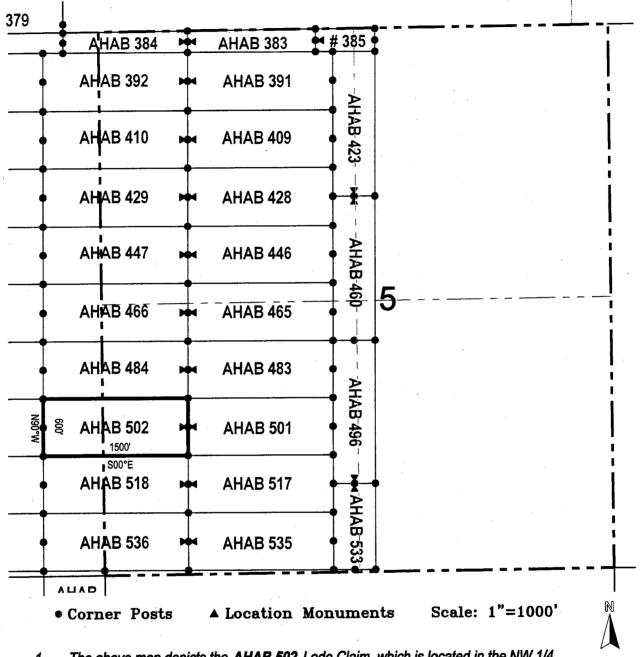

|                                              |
| DATED AND POSTED on the ground this day of, 2017                                                                                                                                                                                                                                               | :                                            |
| DATED AND POSTED on the ground this day of, 2017.<br>OCATOR (s) Resolution Copper Mining LLC AGENT: T. Robert Breen /                                                                                                                                                                          |                                              |

AMC446282



- 1. The above map depicts the **AHAB 502** Lode Claim, which is located in the NW 1/4 and SW 1/4 of the SW 1/4 of Section 5, and NE 1/4 and SE 1/4 of the SE 1/4 of Section 6, Township 5 South, Range 13 East, Gila & Salt River Base and Meridian, Pinal County, Arizona, Florence Mining District.
- 2. The type of corner and location monuments used are wood 2"x2"x48" posts and metal tags with location information written thereon.
- 3. The bearings and distances in degrees and feet between claim corners are as depicted on the above map.

| M/han manual ad until we take                                                                                                                                                       |                                         |
|--------------------------------