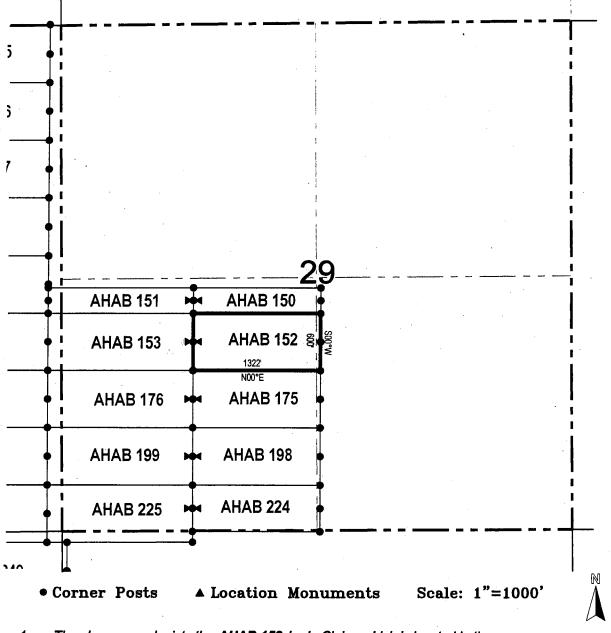

|                                       |                           |                     |                           |
| DATED AND POSTED on the ground this day of                                                                                                                                           | of. ,2                                | 0 <u>17</u>               | TAD                 | )                         |
| LOCATOR (s) Resolution Copper Mining LLC AGENT: T. Robert Br<br>P.O. Box 1944                                                                                                        | reen /                                | $\underline{\checkmark}$  | M                   | $\rightarrow$             |

AMC4461

لب) وب

Superior, Arizona 85273



- 1. The above map depicts the AHAB 152 Lode Claim, which is located in the
- 2. NE 1/4 of the SW 1/4 and NW 1/4 of the SE 1/4 of Section 29, Township 4 South, Range 13 East, Gila & Salt River Base and Meridian, Pinal County, Arizona, Florence Mining District.
- 3. The type of corner and location monuments used are wood 2"x2"x48" posts and metal tags with location information written thereon.
- 4. The bearings and distances in degrees and feet between claim corners are as depicted on the above map.

| When recorded return to:                                                                                                                                                                                             |