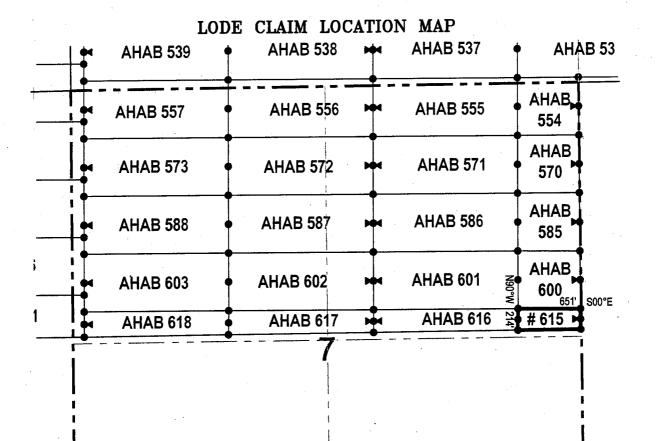

|
|                                                                                                                                                                                                                                                                                                                                                                                                                                                                                                                                                                                                                                                                                                                                           |                                           |

AMCU

14632

G





▲ Location Monuments

- Scale: 1"=1000'
- $\bigwedge^{\mathbb{N}}$
- 1. The above map depicts the **AHAB 615** Lode Claim, which is located in the SE 1/4 of the NE 1/4 of Section 7, Township 5 South, Range 13 East, Gila & Salt River Base and Meridian, Pinal County, Arizona, Florence Mining District.
- 2. The type of corner and location monuments used are wood 2"x2"x48" posts and metal tags with location information written thereon.

| When recorded return to:<br>Resolution Copper Mining LLC<br>P.O. Box 1944<br>Superior, AZ 85723                                                                                   |                     |                                              |
|-----------------------------------------------------------------------------------------------------------