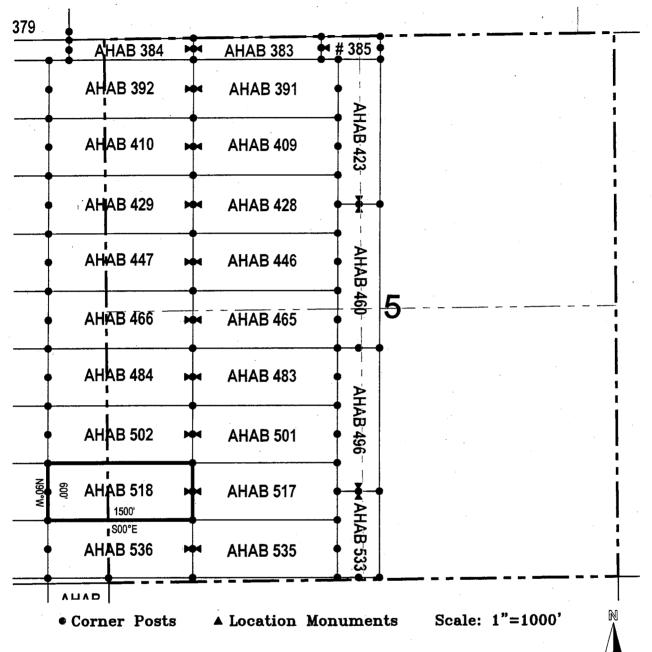

|                                                                                 |



- 1. The above map depicts the **AHAB 518** Lode Claim, which is located in the SW 1/4 of the SW 1/4 of Section 5, and SE 1/4 of the SE 1/4 of Section 6, Township 5 South, Range 13 East, Gila & Salt River Base and Meridian, Pinal County, Arizona, Florence Mining District.
- 2. The type of corner and location monuments used are wood 2"x2"x48" posts and metal tags with location information written thereon.
- 3. The bearings and distances in degrees and feet between claim corners are as depicted on the above map.

| When recorded return to:      |  |
|-------------------------------|--|
|                               |  |
| Possibution Conner Mining LLC |  |

Resolution Copper Mining LLC P.O. Box 1944 Superior, AZ 85723

| LOCATION NOTICE FOR LODE MINING CLAIM