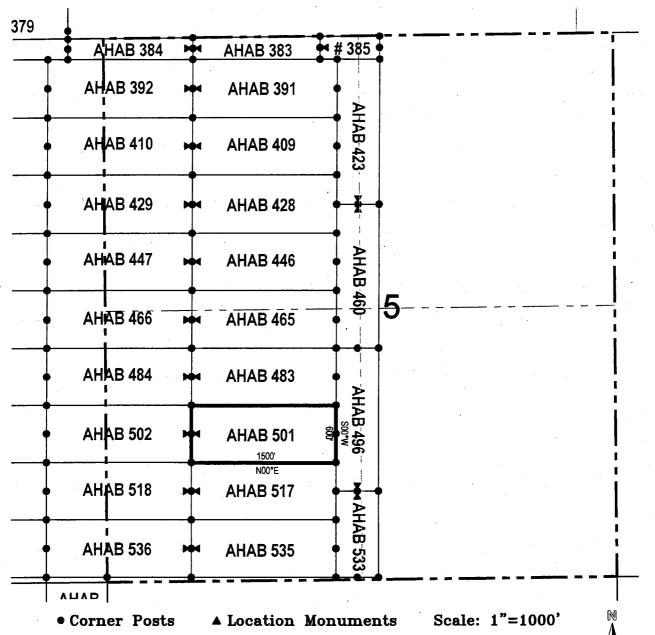

| feet east of the southwest corner of                                       |
| (if any) concerning its locality are as follows: <u>3776 feet south and 7997</u>                                                                                                                                                        | feet east of the southwest corner of                                       |
| (if any) concerning its locality are as follows: <u>3776 feet south and 7997</u><br>Section 31, Township 4 South, Range 13 East, to the northeast corner of                                                                             | $\frac{\text{feet east of the southwest corner of}}{\text{of the claim.}}$ |



- 1. The above map depicts the **AHAB 501** Lode Claim, which is located in the NW 1/4, SW 1/4, SE 1/4 and NE 1/4 of the SW 1/4 of Section 5, Township 5 South, Range 13 East, Gila & Salt River Base and Meridian, Pinal County, Arizona, Florence Mining District.
- 2. The type of corner and location monuments used are wood 2"x2"x48" posts and metal tags with location information written thereon.
- 3. The bearings and distances in degrees and feet between claim corners are as depicted on the above map.

| P.O. Box 1944 Superior, AZ 85723 LOCATION NOTICE FOR LODE MINING CLAIM NOTICE IS HEREBY GIVEN that theAHAB 502                                                                                                                                                                                 |