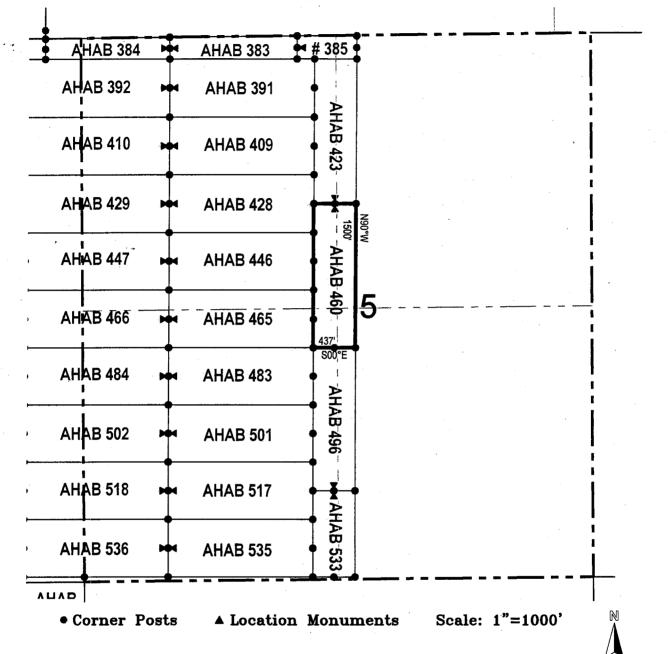

t Bree<br>P.O. Box 1944                                                                                                                                               | een/                                                  |
| Superior, Arizona 85273                                                                                                                                                                                                       |                                                       |
|                                                                                                                                                                                                                               |                                                       |

AMC446257



- 1. The above map depicts the **AHAB 460** Lode Claim, which is located in the SE 1/4 of the NW 1/4, NE 1/4 of the SW 1/4, NW 1/4 of the SE 1/4 and SW 1/4 of the NE 1/4 of Section 5, Township 5 South, Range 13 East, Gila & Salt River Base and Meridian, Pinal County, Arizona, Florence Mining District.
- 2. The type of corner and location monuments used are wood 2"x2"x48" posts and metal tags with location information written thereon.
- 3. The bearings and distances in degrees and feet between claim corners are as depicted on the above map.

| When recorded return to:                                                                                                                                                            |                                             |
|--------------------