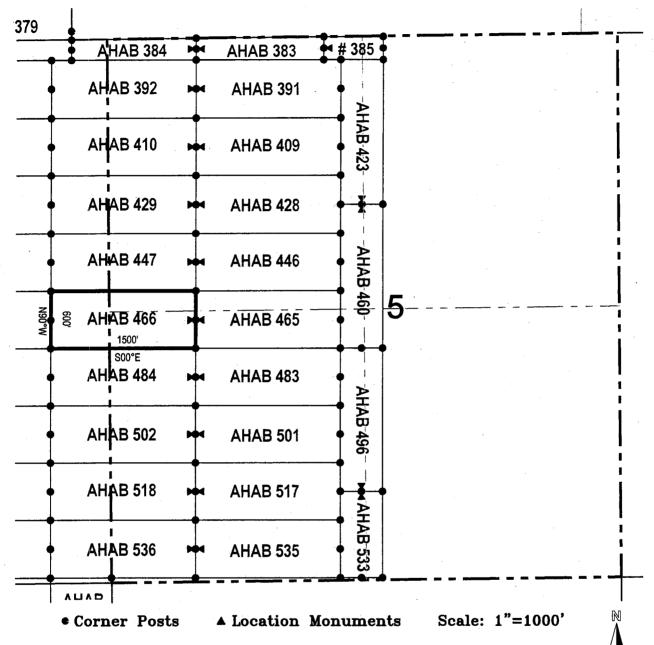

| Superior, Arizonia 65275                                                                                           |                                             |                                                           |               |            |



- 1. The above map depicts the AHAB 466 Lode Claim, which is located in theNW 1/4 of the SW 1/4 and SW 1/4 of the NW 1/4 of Section 5, and SE 1/4 of the NE 1/4 and NE 1/4 of the SE 1/4 of Section 6, Township 5 South, Range 13 East, Gila & Salt River Base and Meridian, Pinal County, Arizona, Florence Mining District.
- 2. The type of corner and location monuments used are wood 2"x2"x48" posts and metal tags with location information written thereon.
- 3. The bearings and distances in degrees and feet between claim corners are as depicted on the above map.

| When recorded return to: