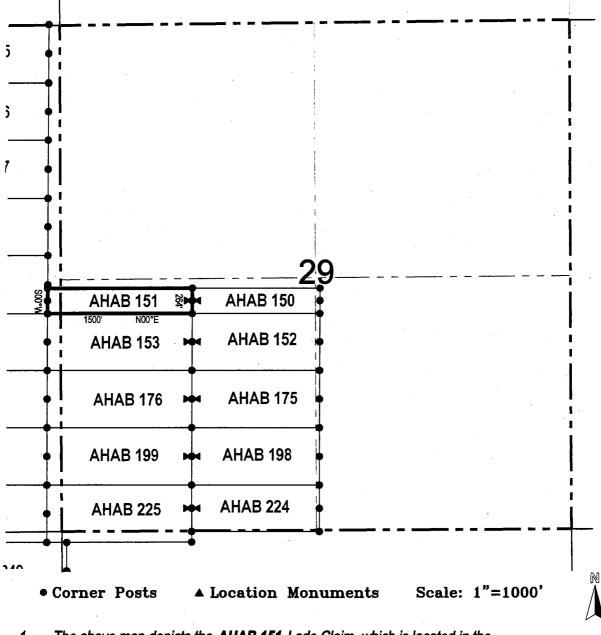

ED on the ground this day of                                                                                                                                                                          | st. ,2                                          | 20 <u>17</u>            | 2                     |                         |
|                                                                                                                                                                                                                     |                                                 | -KU1                    | 1 2                   |                         |

Þ

h h O M V

σ

تت الت

LOCATOR (s) Resolution Copper Mining LLC AGENT: T. Robert Breen /

P.O. Box 1944 Superior, Arizona 85273



- 1. The above map depicts the AHAB 151 Lode Claim, which is located in the
- 2. NE 1/4 and NW 1/4 of the SW 1/4 of Section 29, and NE 1/4 of the SE 1/4 of Section 30, Township 4 South, Range 13 East, Gila & Salt River Base and Meridian, Pinal County, Arizona, Florence Mining District.
- 3. The type of corner and location monuments used are wood 2"x2"x48" posts and metal tags with location information written thereon.
- 4. The bearings and distances in degrees and feet between claim corners are as depicted on the above map.

| When recorded return to | When | recorded | return | to: |
|-------------------------|------|----------|--------|-----|
|-------------------------|------|----------|--------|-----|

Resolution Copper Mining LLC P.O. Box 1944 Superior, AZ 85723

| LOCATION NOTICE FO