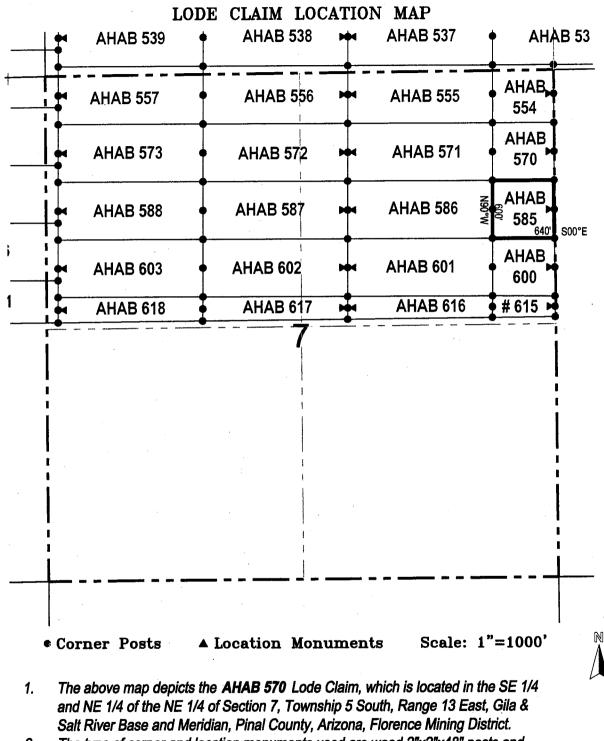

#### TOWNSHIP 4 SOUTH RANGE 13 EAST OF THE GILA AND SALT RIVER MERIDIAN, ARIZONA

STATUS OF PUBLIC DOMAIN

INDEX TO SEGREGATED TRACTS RESUMPT ORIGINAL SUBJYT TRACT IND T R BEC BUDDIVIDION

|                   |                   | DISPOSAL OR USE OF            |
|-------------------|-------------------|-------------------------------|
|                   |                   | THURAWN FOR CLASSIFICATION,   |
| MINERALS,         | WATER AND         | r itther public purposes,     |
| REFER TO          | INDEX OF MIS      | CELLANEOUS DOCUMENTS          |
|                   |                   |                               |
| DIST NO           | 2                 |                               |
|                   |                   |                               |
|                   |                   |                               |
| MDS 638           |                   |                               |
| 639               |                   |                               |
| 640               | SW                |                               |
|                   |                   |                               |
| Reci Shps         | AI417 A455        | 56                            |
| Sec 5             |                   |                               |
|                   |                   |                               |
|                   |                   |                               |
|                   | pens to ME S      |                               |
|                   |                   | NW1/4 & SI/2 NEV/4            |
| Sec 9             |                   | , HEL/4SEV4, EL/2MM/4SEV4,    |
|                   | Lats 3.4. ML      | 2 SW1/4                       |
|                   |                   |                               |
| Bert Stin         | 46490. 460        | 722, AT366 , AT367            |
| Sec               |                   |                               |
|                   | <u> </u>          |                               |
|                   |                   |                               |
| Reci Stip         | A6059             |                               |
| 500               |                   |                               |
| Sec               | 9                 |                               |
|                   |                   |                               |
|                   | AS TO ME SUDJ     | An Etime                      |
|                   |                   |                               |
| 340               | 9 SUZSEV4,        | w1/2 NW1/4, SE1/4             |
|                   |                   |                               |
| AMC 3133          | 49-313371,313     | 3379-313381 Set to Rect Stips |
| Sect              | ions 8, 9, 17, 18 | , 19, 20                      |
|                   |                   |                               |
|                   |                   |                               |
|                   |                   |                               |
|                   |                   |                               |
|                   |                   |                               |
|                   |                   |                               |
|                   |                   |                               |
|                   |                   |                               |
|                   |                   |                               |
|                   |                   |                               |
| · · · · · · · · · |                   |                               |
|                   |                   |                               |
|                   |                   |                               |
|                   | <u></u>           |                               |
|                   |                   |                               |
|                   |                   |                               |
|                   |                   |                               |
|                   |                   |                               |
|                   |                   |                               |
|                   |                   |                               |
|                   |                   |                               |
|                   |                   |                               |
| <u> </u>          |                   |                               |
|                   |                   |                               |
| )                 |                   |                               |
| /                 |                   |                               |
|                   |                   |                               |
| <b>—</b>          | CURRENT TO        | <b>B</b> Y                    |
|                   |                   |                               |
| Ļ                 | 8/19/1997         |                               |
|                   |                   |                               |
|                   |                   |                               |

| CURRENT TO |   | 8Y |   |         |
|------------|---|----|---|---------|
| 8/19/1997  | æ |    |   |         |
|            |   |    |   |         |
| •          |   |    |   |         |
|            |   |    |   |         |
|            |   |    |   |         |
|            |   |    | _ |         |
|            |   |    |   | T.49.   |
|            |   |    |   | R. 13 - |