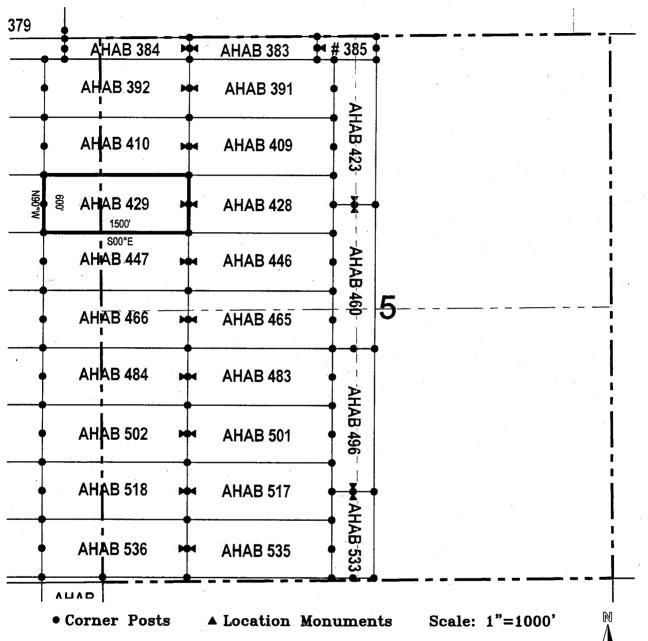

| 2, <u>2017</u>                                                                              |
| LOCATOR (s) Resolution Copper Mining LLC AGENT: T. Robert Bre<br>P.O. Box 1944                                                                                                                          | een/                                                                                        |
| Superior, Arizona 85273                                                                                                                                                                                 |                                                                                             |



- 1. The above map depicts the **AHAB 429** Lode Claim, which is located in the SW 1/4 of the NW 1/4 of Section 5, and SE 1/4 of the NE 1/4 of Section 6, Township 5 South, Range 13 East, Gila & Salt River Base and Meridian, Pinal County, Arizona, Florence Mining District.
- 2. The type of corner and location monuments used are wood 2"x2"x48" posts and metal tags with location information written thereon.
- 3. The bearings and distances in degrees and feet between claim corners are as depicted on the above map.

When recorded return to:

Resolution Copper Mining LLC P.O. Box 1944 Superior, AZ 85723

|                                                                                                                                                                       | <b>CO</b>