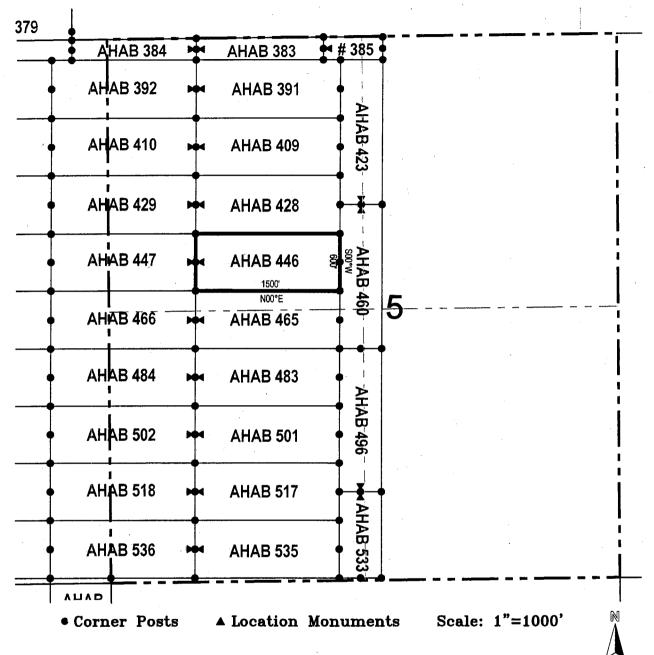

| <u>H</u> , 20 <u>17</u> | $-\infty$                               | Č.                                             |
| LOCATOR (s) <u>Resolution Copper Mining LLC</u> AGENT: T. Robert Bro                           |                         | YA                                      |                                                |
| P.O. Box 1944                                                                                  |                         | 44-6                                    |                                                |
| Superior Arizona 85273                                                                         |                         |                                         |                                                |

A H C 4 4 6 2

52



- 1. The above map depicts the AHAB 446 Lode Claim, which is located in the SW 1/4 and SE 1/4 of the NW 1/4 of Section 5, Township 5 South, Range 13 East, Gila & Salt River Base and Meridian, Pinal County, Arizona, Florence Mining District.
- 2. The type of corner and location monuments used are wood 2"x2"x48" posts and metal tags with location information written thereon.
- 3. The bearings and distances in degrees and feet between claim corners are as depicted on the above map.

| When recorded return to:     |  |
|------------------------------|--|
| Resolution Copper Mining LLC |  |

Resolution Copper Mining LLC P.O. Box 1944 Superior, AZ 85723

| LOCATION NOTICE FOR LODE MINING CLAIM