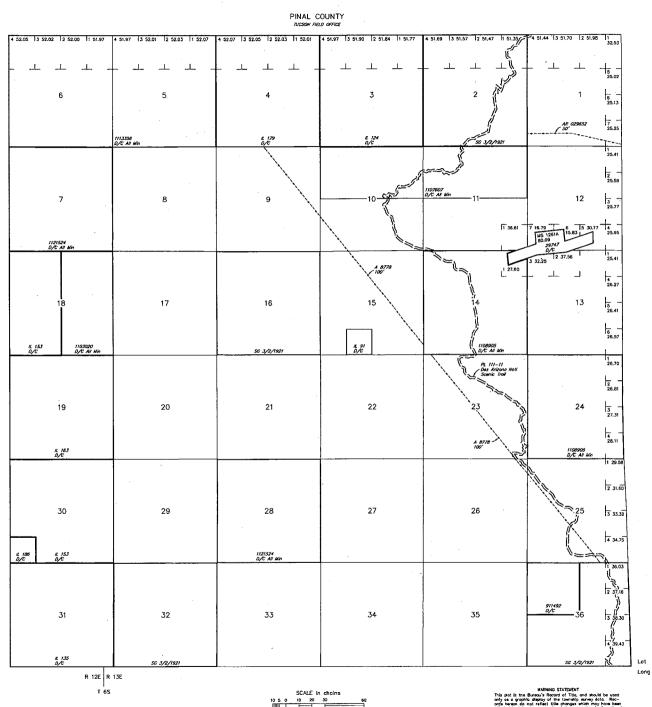

|-----------|-----|-------|-------|-----|----------|--------|-----|-------------|----------|
| Serial Number              | Total Case<br>Acres: | Casetype | Case Disp | Mer | Тwp   | Rng   | Sec | Sur Type | Sur Nr | Suf | Subdivision | Act Pend |
| AZA 017753                 | 9,423.730            | 311211   | CLOSED    | 14  | 0050S | 0130E | 007 | ALIQ     |        |     | ALL;        |          |
| Serial Number              | Total Case<br>Acres: | Casetype | Case Disp | Mer | Тwp   | Rng   | Sec | Sur Type | Sur Nr | Suf | Subdivision | Act Pend |
| AZA 017753                 | 9,423.730            | 311211   | CLOSED    | 14  | 0050S | 0130E | 008 | ALIQ     |        |     | ALL;        |          |

#### TOWNSHIP 5 SOUTH RANGE 13 EAST OF THE GILA AND SALT RIVER MERIDIAN, ARIZONA



STATUS OF PUBLIC DOMAIN LAND AND MINERAL TITLES

| INDEX    | INDEX TO SEGREGATED TRACTS |   |          |             |  |  |  |  |  |  |  |
|----------|----------------------------|---|----------|-------------|--|--|--|--|--|--|--|
| RESURVEY |                            |   | OR:GIN   | AL SURVEY   |  |  |  |  |  |  |  |
| TRACT NO | т                          | R | SEC      | SUBDIVISION |  |  |  |  |  |  |  |
|          |                            |   |          |             |  |  |  |  |  |  |  |
|          |                            |   |          |             |  |  |  |  |  |  |  |
|          |                            |   |          |             |  |  |  |  |  |  |  |
|          |                            |   |          |             |  |  |  |  |  |  |  |
|          |