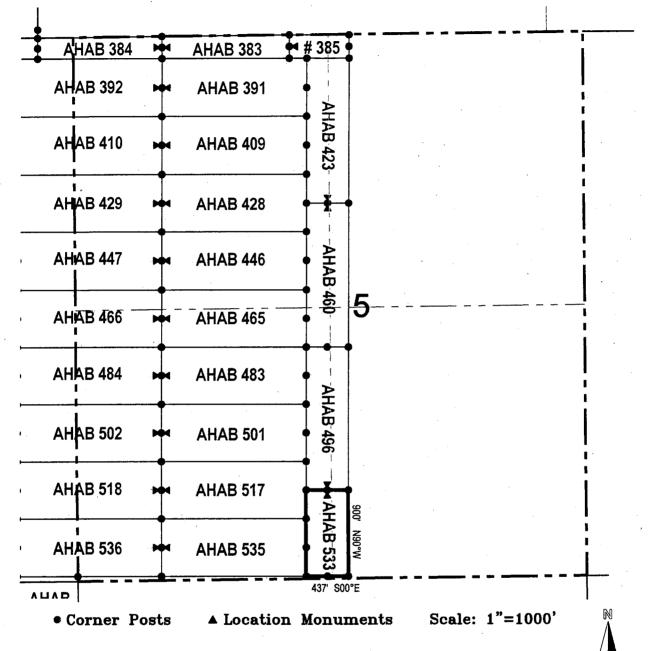

| er of           |
|                                                                                                                                                                                         |                                    |                 |
| DATED AND POSTED on the ground this day of                                                                                                                                              | <u>/.</u> , 20 <u>17</u> .         | 2               |
| LOCATOR (s) Resolution Copper Mining LLC AGENT: T. Robert Bre<br>P.O. Box 1944                                                                                                          | en/                                |                 |

Superior, Arizona 85273



- 1. The above map depicts the AHAB 533 Lode Claim, which is located in the SE 1/4 of the SW 1/4 and SW 1/4 of the SE 1/4 of Section 5, Township 5 South, Range 13 East, Gila & Salt River Base and Meridian, Pinal County, Arizona, Florence Mining District.
- 2. The type of corner and location monuments used are wood 2"x2"x48" posts and metal tags with location information written thereon.
- 3. The bearings and distances in degrees and feet between claim corners are as depicted on the above map.

| When recorded return to:                                                                                                                                                  |                                                         |        |
|---------------------------------------------------------