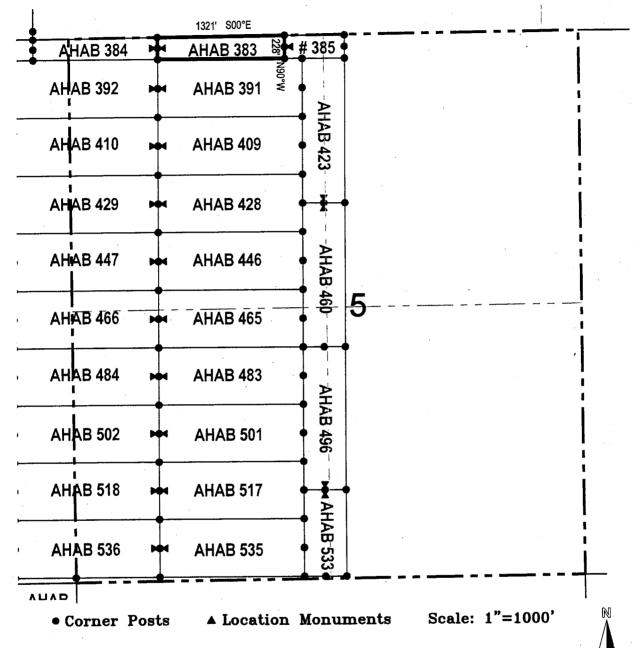

s locality are as follows: <u>65 feet north and 7818 fee</u><br>31, Township 4 South, Range 13 East, to the northeast corner of the cl              | <u>et east of the southwe</u><br>aim. | st corner of Section   |
|                                                                                                                                                                           |                                       | ····                   |
| DATED AND POSTED on the ground this day of                                                                                                                                | DT. , 20 <u>17</u>                    |                        |

LOCATOR (s) Resolution Copper Mining LLC AGENT: T. Robert Breen / P.O. Box 1944

Superior, Arizona 85273



- 1. The above map depicts the **AHAB 383** Lode Claim, which is located in the NW 1/4 and NE 1/4 of the NW 1/4 of Section 5, Township 5 South, Range 13 East, Gila & Salt River Base and Meridian, Pinal County, Arizona, Florence Mining District.
- 2. The type of corner and location monuments used are wood 2"x2"x48" posts and metal tags with location information written thereon.
- 3. The bearings and distances in degrees and feet between claim corners are as depicted on the above map.

| When recorded return to:                                                                                                                                                                                |                             |                       |
|--------------------------------------------------