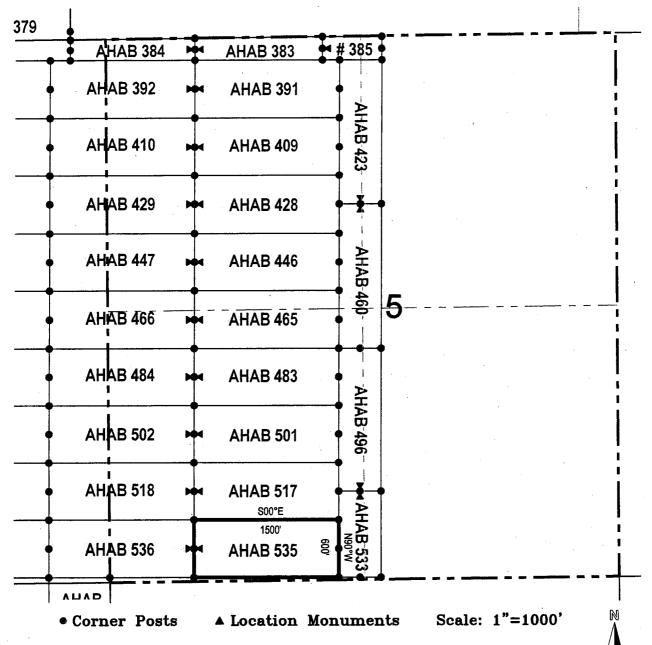

|        |
|                                                                                                                                                                           |                                                         |        |
| DATED AND POSTED on the ground this day of                                                                                                                                | 27. , 20 <u>17</u> .                                    |        |
| OCATOR (s) Resolution Copper Mining LLC AGENT: T. Robert Br<br>P.O. Box 1944                                                                                              | een/                                                    |        |

Superior, Arizona 85273



- 1. The above map depicts the **AHAB 535** Lode Claim, which is located in the SW 1/4 and SE 1/4 of the SW 1/4 of Section 5, Township 5 South, Range 13 East, Gila & Salt River Base and Meridian, Pinal County, Arizona, Florence Mining District.
- 2. The type of corner and location monuments used are wood 2"x2"x48" posts and metal tags with location information written thereon.
- 3. The bearings and distances in degrees and feet between claim corners are as depicted on the above map.

| When recorded return to:                                                                                                                                 |                                               |
|-------------------------------------------------------------------------------------------------------