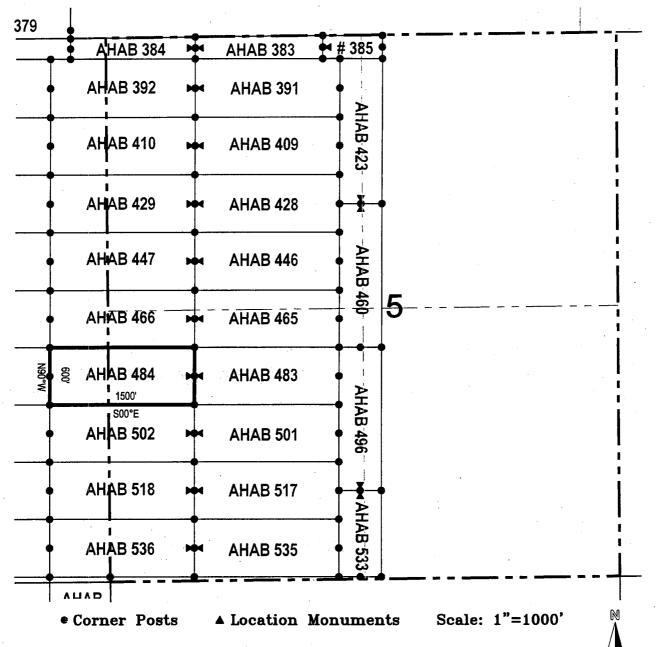

|
| DATED AND POSTED on the ground this day of                                                                                                                                                           | een / 20 <u>17</u> .                                  |
| P.O. Box 1944<br>Superior, Arizona 85273                                                                                                                                                             |                                                       |
|                                                                                                                                                                                                      |                                                       |



- 1. The above map depicts the **AHAB 484** Lode Claim, which is located in the NW 1/4 of the SW 1/4 of Section 5, and NE 1/4 of the SE 1/4 of Section 6, Township 5 South, Range 13 East, Gila & Salt River Base and Meridian, Pinal County, Arizona, Florence Mining District.
- 2. The type of corner and location monuments used are wood 2"x2"x48" posts and metal tags with location information written thereon.
- 3. The bearings and distances in degrees and feet between claim corners are as depicted on the above map.

| When recorded return to: