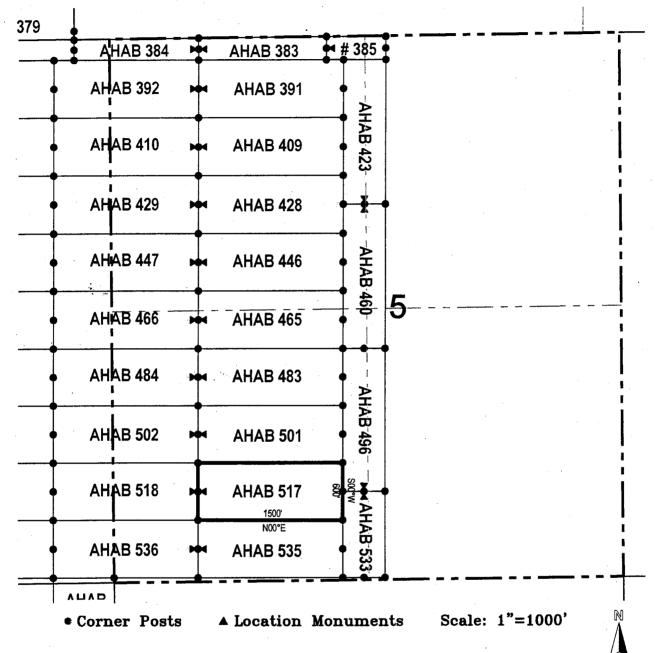

quarter section (s), section (s), Township (s) and Range<br>Section 5, Township 5 South, Range 13 East, Gila & Salt River Base and Meridian<br>Mining District.<br>The locality of this claim with reference to some natural object or perman<br>(if any) concerning its locality are as follows: <u>4376 feet south and 7997 f</u> | oximately <u>10</u><br><u>easterly</u> direct<br>each corner and or<br>Section <u>5</u> ,<br>ona and this claim<br>(s) <u>SW 1/4 and SE</u><br>dian, Pinal County, <i>A</i><br>nent monument and<br>eet east of the south<br>f the claim. | feet in<br>tion to the<br>ne at the c<br>Township<br>encompac<br><u>3 1/4 of the</u><br>Arizona, FI | a<br>e<br>enter of each<br>0 5<br>sses portions<br>$2 \frac{5}{1/4 \text{ of}}$<br>lorence<br>al information                     |

ļ



- 1. The above map depicts the **AHAB 517** Lode Claim, which is located in the SW 1/4 and SE 1/4 of the SW 1/4 of Section 5, Township 5 South, Range 13 East, Gila & Salt River Base and Meridian, Pinal County, Arizona, Florence Mining District.
- 2. The type of corner and location monuments used are wood 2"x2"x48" posts and metal tags with location information written thereon.
- 3. The bearings and distances in degrees and feet between claim corners are as depicted on the above map.

| When | record | led | return | to: |
|------|--------|-----|--------|-----|
|      |        |     |        |     |

Г

Resolution Copper Mining LLC P.O. Box 1944 Superior, AZ 85723

| LOCATION NOTICE FOR LODE MINING CLAIM